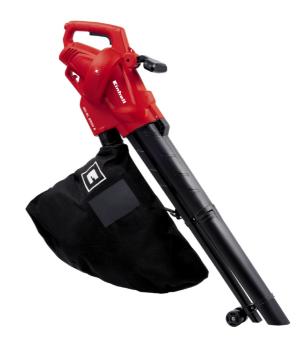

### **GC-EL 2500 E**

#### Electric Leaf Vacuum

Item No.: 3433300

Ident No.: 11015

Bar Code: 4006825610352

The GC-EL 2500 E electric blower vac is a powerful tool and reliable helper for gardeners who want to clean up their grounds and gardens. The change-over between the blow and vacuum function without tools allows the blower vac to be quickly adjusted to the job in hand. The electronic speed control enables the suction and blowing power to be exactly dosed. Two guide wheels ensure comfortable and back-friendly operation on paths, lawns and difficult terrain. With the adjustable carrying strap this electric blower vac can be comfortably carried over difficult terrain for back-friendly operation with minimum effort.

#### **Features**

- On/Off switch
- Selector switch for vacuum/blower
- Large 2-piece suction tube
- 2 guide rollers
- Electronic speed control
- Debris bag approx. 40 I
- Adjustable carrying strap