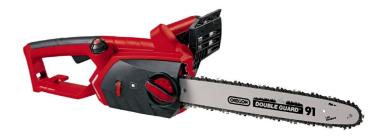

**GE-EC 2240** 

Electric Chain Saw Art.-No.: 4501740

Ident-No.: 11014

The GE-EC 2240 electric chainsaw is a handy, efficient tool and practical helper for sawing firewood, for thinning out scrub, for cutting down small trees, and for many other jobs. A quality rail and chain from OREGON ensure good cutting performance. The chain can be tensioned and changed without tools. Kickback protection with an instant mechanical chain brake ensures high safety during operation.

## **Features**

- · OREGON high-quality rail and chain
- Tool-free chain tensioning and changing
- · Soft-start
- · Metal gear for long life
- · Ergonomic handle
- · Sturdy stop claws made of metal
- Kickback protection with mechanical instant chain brake
- · Big filller opening
- · Automatic chain lubrication
- · Chain catch bolt

## **Technical Data**

• Mains supply 220-240 V | 50/60 Hz

Power 2200 W
Idle speed 7800 min^-1
Sword length 406 mm
Cutting length 37.5 cm
Cutting speed 15 m/s
Capacity of oil tank 160 ml