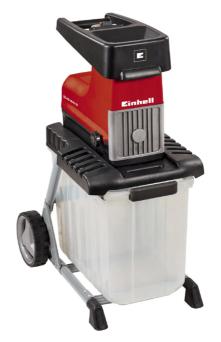

#### Electric Silent Shredder

Item No.: 3430630

Ident No.: 11015

Bar Code: 4006825608410

The GC-RS 2845 CB electric silent shredder is a robust and extremely powerful tool for the quiet shredding of thick materials such as branches as well as tree cuttings, hedge cuttings and garden waste at a high rate of throughput. Its long-lasting cutter drum powerfully draws the material into the large funnel opening. For easy and user-friendly transportation there is a robust chassis with wheels and a practical transport handle.

### **Features**

- Cutter drum
- Generous funnel opening
- Reverse running switch
- Robust chassis with wheels
- Transparent debris box for easy collection and transportation
- Integrated safety switch on the debris box for shredded material
- Practical transport handle