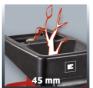

## **Technical Data**

Power
Idle speed
Max. branch diameter
Capacity of catch box
Sound power level LWA
92 dB (A)

- Mains supply 230-240 V | 50 Hz - Max. power (S6 | S6%) 2800 W | 40 %