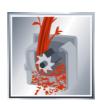

#### Electric Silent Shredder

Item No.: 3430630

Ident No.: 11015

Bar Code: 4006825608410

The GC-RS 2845 CB electric silent shredder is a robust and extremely powerful tool for the quiet shredding of thick materials such as branches as well as tree cuttings, hedge cuttings and garden waste at a high rate of throughput. Its long-lasting cutter drum powerfully draws the material into the large funnel opening. For easy and user-friendly transportation there is a robust chassis with wheels and a practical transport handle.

### **Features**

- Cutter drum
- Generous funnel opening
- Reverse running switch
- Robust chassis with wheels
- Transparent debris box for easy collection and transportation
- Integrated safety switch on the debris box for shredded material
- Practical transport handle