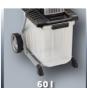

## **Technical Data**

Power
Idle speed
Max. branch diameter
Capacity of catch box
Sound power level LWA
92 dB (A)

- Mains supply 230-240 V | 50 Hz - Max. power (S6 | S6%) 2800 W | 40 %