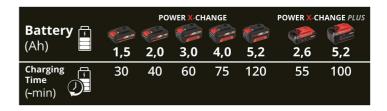

## Available as special accessories

18V 3,0 Ah Power-X-Change

Battery Item No.: 4511341 Bar Code: 4006825590593

Einhell Accessory

18V 4,0 Ah Power-X-Change

Battery Item No.: 4511396 Bar Code: 4006825610376 Einhell Accessory

18V 5,2 Ah P-X-C Plus Battery Item No.: 4511437 Bar Code: 4006825616606 Einhell Accessory

18V 2,0 Ah Power-X-Change Battery Item No.: 4511395 Bar Code: 4006825610369 Einhell Accessory

18V 2,6Ah P-X-C Plus Battery Item No.: 4511436 Bar Code: 4006825616590 Einhell Accessory