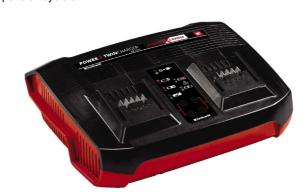

**PXC-Charger** 

Power-X-Twincharger 3 A

Item No.: 4512069

Ident No.: 11017

Bar Code: 4006825629729

The Einhell PXC Power-X Twincharger 3 A charges two rechargeable batteries at the same time and can be used universally for all Power X-Change rechargeable batteries. The charger gets tools ready for action more quickly thanks to parallel charging of two 18 V rechargeable batteries. Charging cycles are adjusted to the specific situation, so the batteries have a longer service life. Intelligent charging management provides maximum safety. Permanent battery monitoring ensures optimum charging. The user is provided with up-to-the-moment information on the battery status thanks to the 6-stage charging system. For user-friendly wall-mounting, there are integrated suspension eyelets.

## **Features & Benefits**

- Ready for action more quickly thanks to parallel charging: 2\*18 V
- Longer battery life thanks to situation-specific charging cycles
- Maximum safety due to intelligent charge management
- Permanent battery monitoring for optimum charging
- Up-to-the-moment information thanks to 6-stage charging system
- User-friendly wall-mounting thanks to integr. suspension eyelets
- Universal usability for all Power X-Change rechargeable batteries