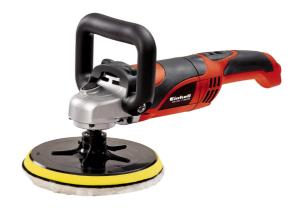

### CC-PO 1100/2E

#### Polishing and Sanding Machine

Item No.: 2093265

Ident No.: 11016

Bar Code: 4006825614176

For the ambitious do-it-yourselfer the Einhell angle polisher CC-PO 1100/2 E is the powerful, robust and handy expert polishing and grinding device. It is ideal for polishing of varnished surfaces as well as grinding of wood, plastics and metal. Thanks to its soft grip this device can be handled safely at any time, and operations as polishing of cars can be performed quickly and thoroughly. The comprehensive polishing and grinding accessories consist of 1 foam attachment, 1 synthetic polishing cap and grinding paper disks of 60, 80 and 120 granulation with 1 of each.