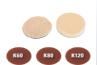

### **Features**

- Control speed electronics
- Spindle lock
- Quick and easy change of sanding paper on velcro disc
- 1 pc foam plastic pad
- 1 pc synthetic polishing pad
- 1 pc sanding paper 60 grains
- 1 pc sanding paper 80 grains
- 1 pc sanding paper 120 grains