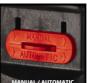

#### **Features**

- Manual/Automatic selector switch
- Integrated float switch
- Suction down to 5 mm
- Carry-handle
- Universal connector

### Submersible Pump

Item No.: 4170463

Ident No.: 11016

Bar Code: 4006825623581

With the GC-SP 5511 IF submersible pump, hobby gardeners receive a powerful and reliable tool for pumping off water from all types of water bodies. With a rating of 550 W, this high-output pump achieves a delivery rate of 11,000 liters per hour. A selector switch makes it easier to choose between manual and automatic mode.