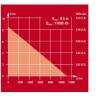

#### Technical Data

- Mains supply 230 V | 50 Hz 550 W - Power - Max. delivery capacity 11000 L/h - Max. delivery height 8.5 m - Max. immersion depth 7 m - Max. water temperature 35 °C - Max. size of foreign particles 5 mm