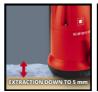

#### **Features**

- Manual/Automatic selector switch
- Integrated float switch
- Suction down to 5 mm
- Carry-handle
- Universal connector

#### Technical Data

- Mains supply 230 V | 50 Hz 550 W - Power - Max. delivery capacity 11000 L/h - Max. delivery height 8.5 m - Max. immersion depth 7 m - Max. water temperature 35 °C - Max. size of foreign particles 5 mm