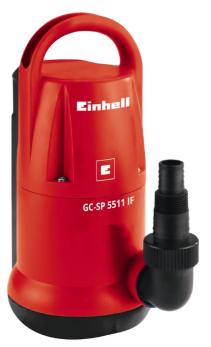

## **GC-SP 5511 IF**

### Submersible Pump

Item No.: 4170463

Ident No.: 11016

Bar Code: 4006825623581

With the GC-SP 5511 IF submersible pump, hobby gardeners receive a powerful and reliable tool for pumping off water from all types of water bodies. With a rating of 550 W, this high-output pump achieves a delivery rate of 11,000 liters per hour. A selector switch makes it easier to choose between manual and automatic mode.