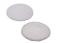

#### Car Polisher

Item No.: 2093173

Ident No.: 11016

Bar Code: 4006825614145

Handy and robust polishing machine for effortless paintwork care with a Ø 240 mm large polishing disk and 3.700 orbits per minute. The polishing agent is applied to the paint surface with a textile polishing pad, a synthetic polishing pad is used to produce a long-lasting shine.

### **Features**

- Handy and robust polishing machine
- On / Off switch
- Incl. 1 pc textile polishing pad
- Incl. 1 pc synthetic polishing pad