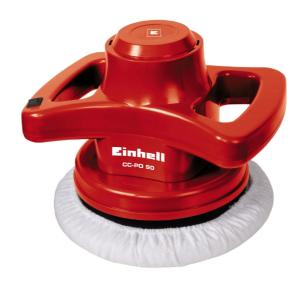

## **CC-PO 90**

#### Car Polisher

Item No.: 2093173

Ident No.: 11016

Bar Code: 4006825614145

Handy and robust polishing machine for effortless paintwork care with a Ø 240 mm large polishing disk and 3.700 orbits per minute. The polishing agent is applied to the paint surface with a textile polishing pad, a synthetic polishing pad is used to produce a long-lasting shine.

### **Features**

- Handy and robust polishing machine
- On / Off switch
- Incl. 1 pc textile polishing pad
- Incl. 1 pc synthetic polishing pad