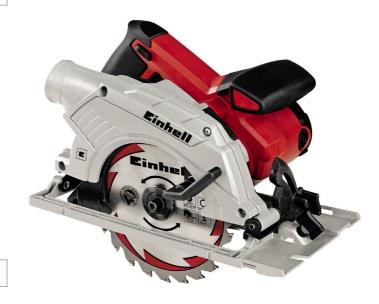

**TE-CS 165** 

Circular Saw Art.-No.: 4331010

Ident-No.: 11013

The TE-CS 165 hand-held circular saw is a high-quality, compact and powerful saw which provides very good service for a wide spectrum of cutting-to-size jobs. For user-friendly operation the saw has a Softgrip. The sawing depth and tilt angle of the 1200 W saw can be adjusted without tools. A sturdy aluminium soleplate with good sliding properties enables precise guidance while cutting.

## **Features**

- Toolless adjustment (cutting depth, tilt angle)
- · Ergonomic additional handle with softgrip
- Sturdy aluminium soleplate
- · High-quality carbide saw blade for fast cuts
- · Blade lock for easy blade change
- · Blade change key on the housing
- Softgrip
- · Parallel guide
- · Dust extraction adapter
- · Suitable for the Einhell guide rail

## **Technical Data**

Mains supply
Power
Idle speed
Saw blade
Number of saw teeth
A Pieces

Number of saw teeth
Cutting depth at 45°
Cutting depth at 90°
24 Pieces
40 mm
55 mm