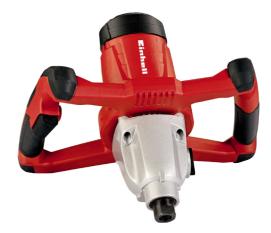

**Einhell Germany AG** 

Ident No.: 11014

Bar Code: 4006825602241

The paint-/mortar mixer TC-MX 1400-2 E is a high-quality and powerful aide to stir and mix powdery construction materials. Its two-speed gear unit in a robust and durable metal aluminium housing converts the power of the 1400 W motor either into a high torque or into high speed so that the required speed of mixing can be adjusted optimally to the consistency of the mixed material. The stirrer starts softly by soft start, and the inbuilt dynamic speed control enables the adjustment of the speed. Due to its big ergonomic handlebar, the mortar mixer always lays in the hand perfectly, and the long rubber cable offers a sufficient radius to work at any time.

## Features

- 2 speed gearing for high power and high mixing performance
- Electronic speed control with pre-selection of speed
- Durable, rugged aluminum housing
- Shaft mount on the gear neck for stationary operation
- Ergonomic handle and lockable ON switch for continuous operation
- Softstart for convenient and safe operation
- Rugged M14 stirrer mount
- Incl. mortar stirrer (diameter 133 mm)