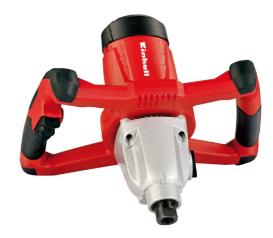

Ident No.: 11014

Bar Code: 4006825602258

The paint-/mortar mixer TE-MX 1600-2 CE is a high-quality and powerful aide to stir and mix powdery construction materials. Its two-speed gear unit in a robust and durable metal aluminium housing converts the power of the 1,600 W motor either into a high torque or into high speed so that the required speed of mixing can be adjusted optimally to the consistency of the mixed material. The stirrer starts softly by soft start, and the inbuilt dynamic speed control enables the precise adjustment of the speed without speed reduction. Due to its big ergonomic handlebar, the mortar mixer always lays in the hand perfectly, and the 3 m long rubber cable offers a sufficient radius to work at any time.

## Features

- Dynamic speed control no speed loss under load
- No problem with heavy-duty mixing jobs thanks to ample power
- 2-speed gearing for very high power and high mixing performance
- Durable, rugged aluminum housing
- Shaft mount on the gear neck for stationary operation
- Ergonomic handle and lockable ON switch for continuous operation
- Softstart for convenient and safe operation
- Rugged and 3 meter long rubber cable
- Rugged M14 stirrer mount
- Incl. mortar stirrer (diameter 133 mm)