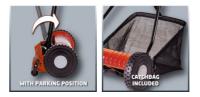

## Features

- Mowing spindle with ball bearings and 5 high-grade steel blades
- Cutting height adjustment, 4 levels 15 35 mm
- Wide wheels exert less stress on the lawn
- Plastic roller Ø 50 mm
- 27 I grass basket
- Recommended for lawn areas up to 250 m<sup>2</sup>