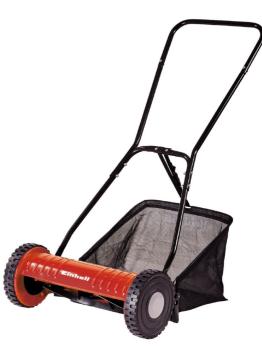

Ident No.: 11015

Bar Code: 4006825607727

The GC-HM 40 manual lawn mower is a robust, functional helper for the clean, quiet and environment-friendly mowing of very small lawns. This mower has a smooth-running, ball-bearing mowing spindle and can be set exactly to the required cutting height by means of a 4-level cutting height adjustment facility.

## Features

- Mowing spindle with ball bearings and 5 high-grade steel blades
- Cutting height adjustment, 4 levels 15 35 mm
- Wide wheels exert less stress on the lawn
- Plastic roller Ø 50 mm
- 27 I grass basket
- Recommended for lawn areas up to 250 m<sup>2</sup>

## Technical Data

| - Cutting width             | 40 cm                 |
|-----------------------------|-----------------------|
| - Mowing spindle diameter   | 125 mm                |
| - Number of mowing knives   | 5                     |
| - Capacity of catch bag     | 27 L                  |
| - Wheels diameter           | 218 mm                |
| - Cutting height adjustment | 4 settings   15-35 mm |
|                             |                       |