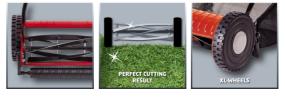

## Features

- Mowing spindle with ball bearings and 5 high-grade steel blades
- Cutting height adjustment, 4 levels 15 35 mm
- Wide wheels exert less stress on the lawn
- Plastic roller Ø 50 mm
- 27 I grass basket
- Recommended for lawn areas up to 250 m<sup>2</sup>

## Technical Data

| - Cutting width             | 40 cm                 |
|-----------------------------|-----------------------|
| - Mowing spindle diameter   | 125 mm                |
| - Number of mowing knives   | 5                     |
| - Capacity of catch bag     | 27 L                  |
| - Wheels diameter           | 218 mm                |
| - Cutting height adjustment | 4 settings   15-35 mm |
|                             |                       |