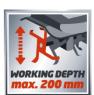

### GE-CR 30 Li - Solo

Cordless Tiller

Item No.: 3431200

Ident No.: 11016

Bar Code: 4006825615203

The Einhell GE-CR 30 Li - Solo cordless hoe is a handy helper for loosening up the soil in small- to medium-sized front and back yards. As a member of the Power X-Change family it is powered by two 18 V batteries. Four robust cultivator blades offer a working width of 300 mm and a depth of up to 200 mm. For comfortable operation there is, firstly, an ergonomic, folding long handle. Secondly, the hoe also has height-adjustable transport wheels. Extra safety is provided by the two-point safety switch. This product comes without batteries or chargers. These are available separately.

#### Technical Data

- Working width 30 cm - Working depth 200 mm - Number of knifes 4 Pieces - No-load speed 140 min^-1 - Diameter of cultivating blade 200 mm