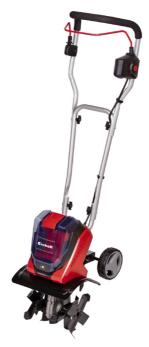

### GE-CR 30 Li - Solo

Cordless Tiller

Item No.: 3431200

Ident No.: 11016

Bar Code: 4006825615203

The Einhell GE-CR 30 Li - Solo cordless hoe is a handy helper for loosening up the soil in small- to medium-sized front and back yards. As a member of the Power X-Change family it is powered by two 18 V batteries. Four robust cultivator blades offer a working width of 300 mm and a depth of up to 200 mm. For comfortable operation there is, firstly, an ergonomic, folding long handle. Secondly, the hoe also has height-adjustable transport wheels. Extra safety is provided by the two-point safety switch. This product comes without batteries or chargers. These are available separately.

#### **Features**

- Member of the Power X-Change family, 2x18V batteries necessary
- Two-point safety switch
- Ergonomic folding handle
- Robust cultivator blades
- Height-adjustable wheels for easy transportation
- Supplied without battery and charger (available separately)