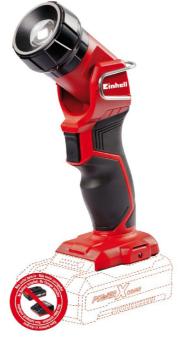

## TE-CL 18 Li H-Solo

Cordless Light

Item No.: 4514130

Ident No.: 11015

Bar Code: 4006825610451

The TE-CL 18 Li H- solo rechargeable lamp provides plenty of light when you are working in the dark or in areas with poor lighting. It is equipped with a high-performance LED for extra bright light with 280 lm. Thanks to its low power consumption, the lamp provides prolonged lighting. Optimum illumination is assured by the flexibly swiveling lamp head. The rugged housing with carry handle and soft grip make the lamp very easy to transport. Also, it can be hung up quickly and easily anywhere by means of the practical metal hook. The TE-CL 18 Li H-solo rechargeable lamp is a member of the Einhell Power X-Change family and can be powered by all batteries from other Power X-Change family products. Supplied without a battery and charger.

## **Features**

- High-quality LED of the company CREE Ltd.
- Practical metal hooks
- Ergonomic handle with soft grip
- A member of the Power X-Change family
- High flexibility thanks to a swiveling head
- Supplied without battery and charger (available separately)