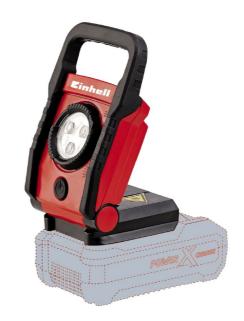

Cordless Light

Item No.: 4514110

Ident No.: 11013

Bar Code: 4006825600032

The TE-CL 18 Li – Solo rechargeable lamp provides plenty of light when you are working in the dark or in areas with poor lighting. Three high-power LEDs provide extra-bright light. The lamp has very low power consumption and continues to provide lighting for an extremely long time (up to 32 hours).

## **Features**

- Member of the Power X-Change family
- Three high-power LEDs provide extra-bright light
- Low power consumption therefore up to 32h light on time
- Adjustable diffusion angle (concentrated or wide-angle lighting)
- 135° degree continuous lamphead adjustment
- Rugged housing with carry handle and soft grip
- Supplied without battery and charger (available separately)