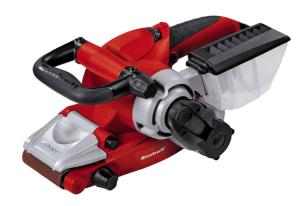

## **TE-BS 8540 E**

**Belt Sander** 

Item No.: 4466230

Ident No.: 11045

Bar Code: 4006825537307

The TE-BS 8540 E belt sander is a high-quality, powerful tool which with its very high rate of material removal provides valuable service to experts on numerous sanding jobs. The speed electronics ensures that the sanding power is adjusted exactly to the particular material and task. The highly exact belt position can be optimally set with the precision adjustment facility, while the sanding belt can be changed with just a twist of the wrist and without any tools.

## **Features**

- Speed electronics
- Easy and quick sanding belt change
- Exact belt position with precision adjustment
- Adjustable additional handle for optimum work
- Chip extractor adapter and dust collection box
- Hinged front cover
- Soft grip
- Cable clip
- Incl. 1x sanding belt (P80)