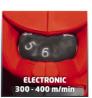

## **TE-BS 8540 E**

**Belt Sander** 

Item No.: 4466230

Ident No.: 11045

Bar Code: 4006825537307

The TE-BS 8540 E belt sander is a high-quality, powerful tool which with its very high rate of material removal provides valuable service to experts on numerous sanding jobs. The speed electronics ensures that the sanding power is adjusted exactly to the particular material and task. The highly exact belt position can be optimally set with the precision adjustment facility, while the sanding belt can be changed with just a twist of the wrist and without any tools.

- Mains supply 230 V | 50 Hz - Power 850 W

- Idle speed 300 - 400 m/min - Sanding belt 75 x 533 mm - Sanding area 75 x 140 mm

- Product weight 3.1 kg - Gross weight single packaging 3.75 kg

- Dimensions single packaging 414 x 175 x 176 mm