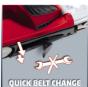

## **TE-BS 8540 E**

**Belt Sander** 

Item No.: 4466230

Ident No.: 11045

Bar Code: 4006825537307

The TE-BS 8540 E belt sander is a high-quality, powerful tool which with its very high rate of material removal provides valuable service to experts on numerous sanding jobs. The speed electronics ensures that the sanding power is adjusted exactly to the particular material and task. The highly exact belt position can be optimally set with the precision adjustment facility, while the sanding belt can be changed with just a twist of the wrist and without any tools.

## **Features**

- Speed electronics
- Easy and quick sanding belt change
- Exact belt position with precision adjustment
- Adjustable additional handle for optimum work
- Chip extractor adapter and dust collection box
- Hinged front cover
- Soft grip
- Cable clip
- Incl. 1x sanding belt (P80)