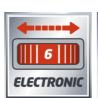

## **TE-BS 8540 E**

**Belt Sander** 

Item No.: 4466230

Ident No.: 11045

Bar Code: 4006825537307

The TE-BS 8540 E belt sander is a high-quality, powerful tool which with its very high rate of material removal provides valuable service to experts on numerous sanding jobs. The speed electronics ensures that the sanding power is adjusted exactly to the particular material and task. The highly exact belt position can be optimally set with the precision adjustment facility, while the sanding belt can be changed with just a twist of the wrist and without any tools.

## **Features**

- Speed electronics
- Easy and quick sanding belt change
- Exact belt position with precision adjustment
- Adjustable additional handle for optimum work
- Chip extractor adapter and dust collection box
- Hinged front cover
- Soft grip
- Cable clip
- Incl. 1x sanding belt (P80)